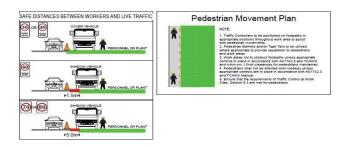

- Road Closure to allow Excavation/Concrete Pour

- Traffic Controllers in position on both ends of the road allowing only residents into Beaumont St

| Any modification to this TGS must be in<br>accordance to TCAWS V6.1. Any changes m<br>made and signed off by an accredited perso | Modification b         | eing made by:    | Signature:                                               |
|----------------------------------------------------------------------------------------------------------------------------------|------------------------|------------------|----------------------------------------------------------|
| signed and dates with reason stated.<br>NOT TO SCALE                                                                             | Prepare Workz          | one TMP Ticket: