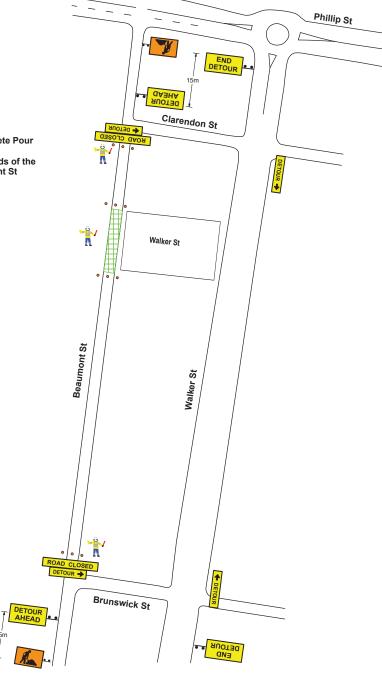

- Road Closure to allow Excavation/Concrete Pour

- Traffic Controllers in position on both ends of the road allowing only residents into Beaumont St

| Any modification to this TGS must be in<br>accordance to TCAWS V6.1. Any changes m<br>made and signed off by an accredited perso | Modification b         | eing made by:    | Signature:                                               |
|----------------------------------------------------------------------------------------------------------------------------------|------------------------|------------------|----------------------------------------------------------|
| signed and dates with reason stated.<br>NOT TO SCALE                                                                             | Prepare Workz          | one TMP Ticket:  | Date:                                                    |
| <b>6400 50 30 30</b>                                                                                                             | 98 Walker St, Waterloo |                  | Drawn by Marcelo Cella<br>#TCT0045627<br>Marcelo M Cella |
|                                                                                                                                  | SHORT TERM WORKS       | SHEET 1 OUT OF 3 | Approved by Mizen Aili<br>#TCT0052215                    |